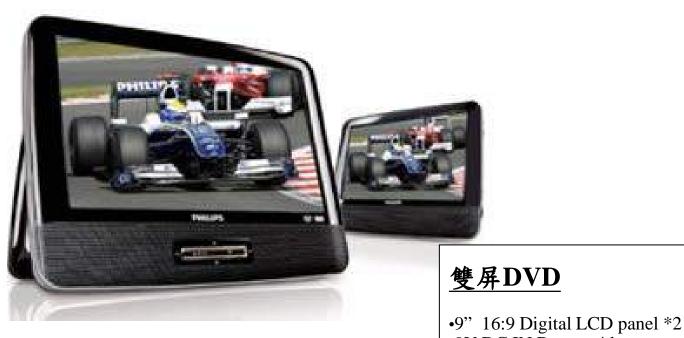

### Action Group's early automotive products

•9" 16:9 Digital LCD panel \*2
•9V DC IN Battery 4 hrs
•Support -CD , VCD , DVD
•Support JPEG , Progressive JPEG MP4
•2.0 USB port front
•AV OUT AUX