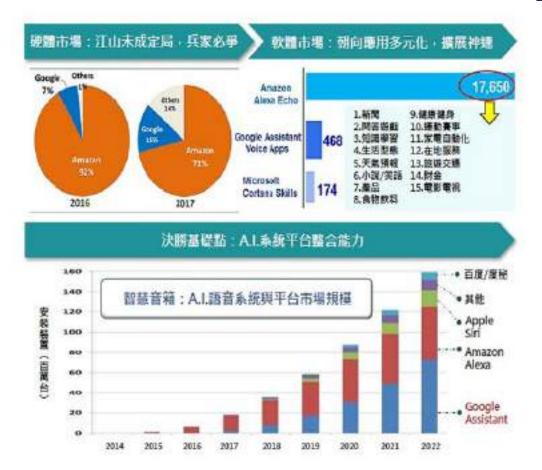

# Global smart speaker market

2016 Amazon Echo enters the market first

2017 Google and Apple join the battle

Mainland China blooms in 2018

Satisfaction from Action.