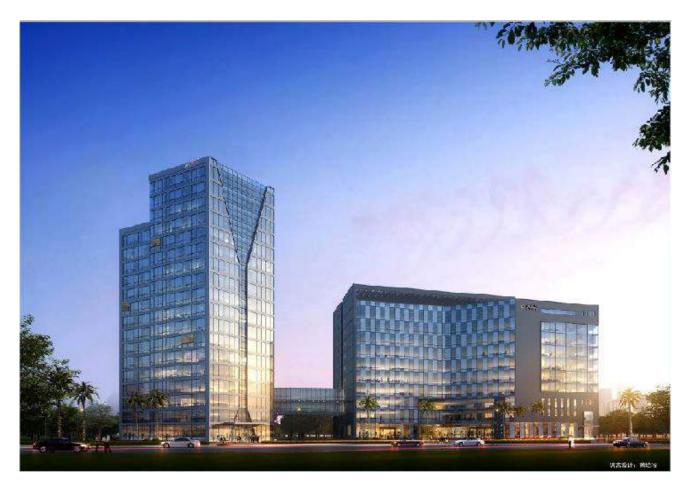

#### DEDE Electronics (Shenzhen) Assets Cooperative Development

De's Industrial Park is held by ASIA Subsidiary, which covers an area of 35,000 square meters. It is located in the new airport of Shenzhen Airport, which is located in Shenzhen's key development project, close to Shenzhen International Convention and Exhibition Center (the world's largest).

#### Shenzhen De Industrial Park Cooperation Development Case

Shenzhen International Convention and Exhibition Center (Phase I) adopts a large-span, column-free space design with a central corridor as the central axis and a north-south layout in a two-row inline manner. The total construction area of the project is 1.46 million square meters, including 18 standard exhibition halls of 20,000 square meters, a exhibition hall of 40,000 square meters, a central corridor with a length of about 1,700 meters from north to south, two registration halls and 11 buildings. Outbuilding.