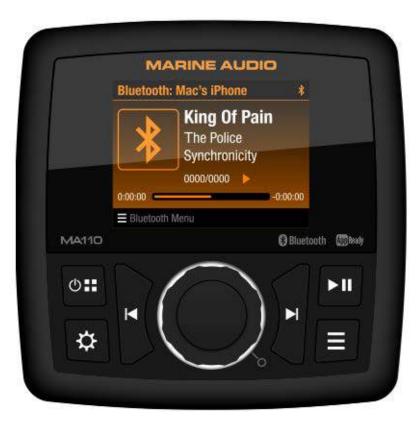

#### Vehicle central control instrument.

- -Based on the car standard NXP4330Q platform design, 4 core 1+16G memory, Android 7.0 version system, the product includes smart audio host, display screen, control button<sub>e'</sub>
- -Using double 7-inch high-definition display screen, distinguishing 1024\*600.
- -Support USB2.0 and above, realize audio/video/picture playback and mobile phone charging, support Android and Apple charging (charging current 2A)+
- Support Bluetooth 2.1 or above, realize hands-free phone / phone number display / address book synchronization / private mode and Bluetooth music playback.
- -Support GPS navigation map function.
- -Interacting with smart robots.
- -Support WiFi function₽
- -Support mobile phone interconnection function
- Support reversing image / parking sensor.
- -Internet radio