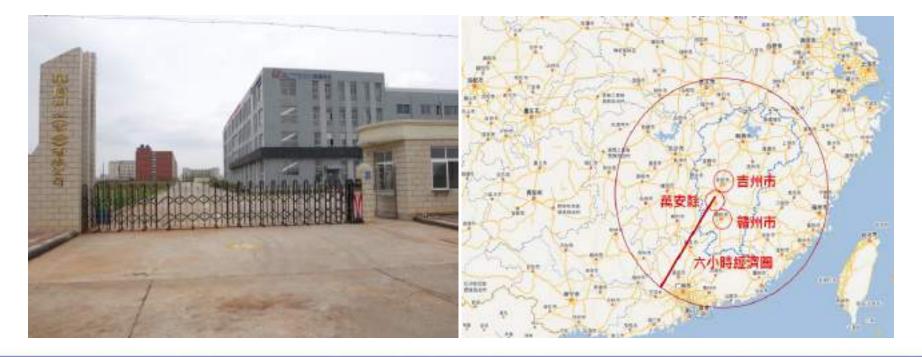

#### Warehousing & Logistics – JIAN Action Tech.

- Located in Jiangxi, close to the Yangtze River Delta, the Triangle, and the Pearl River Delta, the unique geographical location has great potential for economic development. The recent high-speed railway is completed and opened to traffic, and the traffic will be more convenient.
- Covering an area of 120 acres (3,600 pings) of factory buildings and green spaces, investment began in 2006, and land and factory rentals began in 2017.
- > The lease of the factory has created revenue for the group.