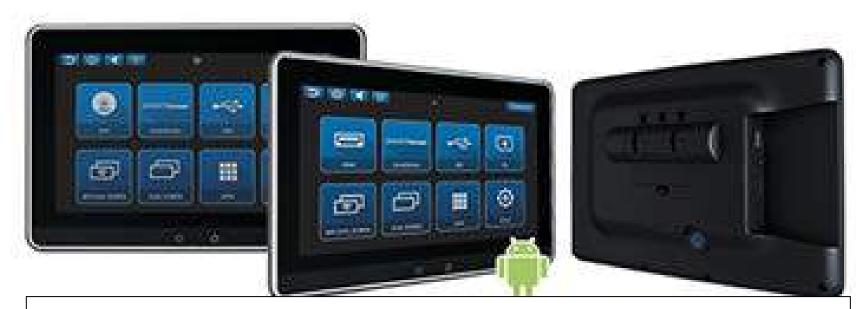

#### **Dual 10.1'' Seat-Back Entertainment System**

- •Dual 10.1" Hi-Res Touch Screen Monitors (Digital LCD Display (1024 x 600))
  •Super-Fast Quad Core Processor with 8GB Memory
  •Android 8.0+ Operating System
  •WIFI: 802.11 a/b/n/g Dual Band (Hotspot Required)
  •User Intuitive Interface

- •Control the system and select content from anywhere in the
- vehicle through the free Voxx Link app available for Android and Apple SmartPhones and Tablets
- •Loaded with features to cover every tech level •SmartStream Wireless Content Streaming for Android and Apple (wireless content streaming maybe limited based on device)