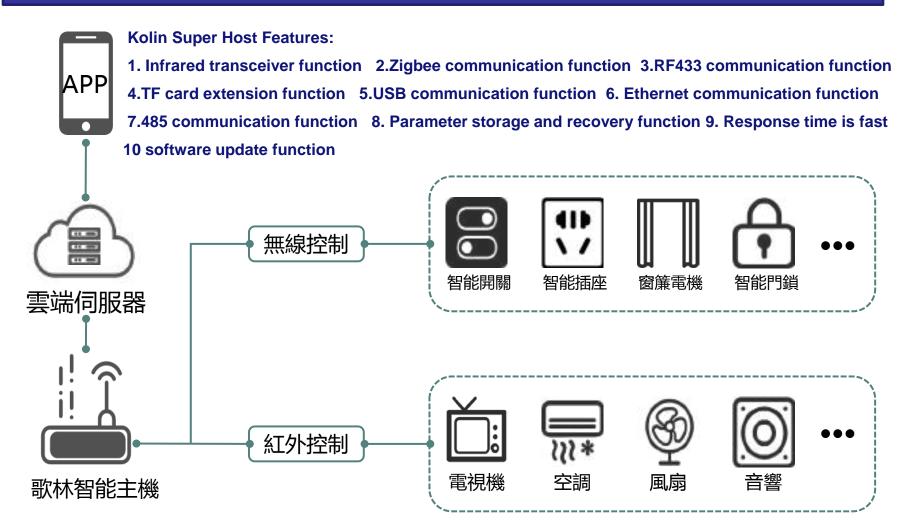

#### The future prospect of ACTION Group's smart home appliances

The standard agreement is adopted to adopt the same standard agreement, which can realize the diversification of the interconnection products between Kolin products and different brand products, and at the same time enhance the user experience of the entire home appliance system of Kolin.

# The future prospect of ACTION Group's smart home appliances-Representative products

Satisfaction from Action .

# The future prospect of ACTION Group's smart home appliances-Representative products

Intelligent voice control coffee machine

- One button full automatic
- Cloud System Service
- voice control
- Mobile APP remote control
- Automatic grinding, 8-speed grinding, adjustable coffee tree
- Make an appointment in advance and keep warm for 40 minutes.
- 8 kinds of grinding rent selection, adjustable taste
- Conical filter, durable and easy to clean