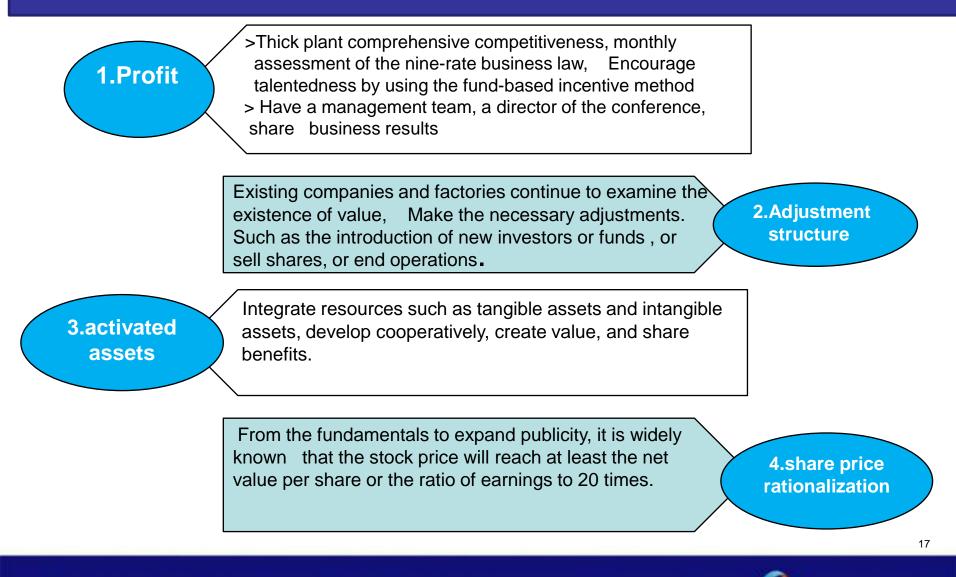

#### 4. Future Outlook\_Injecting Highlights into EPS

Investment vision Take over the song and create a miracle Land asset activation Will be EPS injection Highligh

#### Taiwan headquarters land development case

- 1.Located next to the Zhongyu Interchange, it is the gateway and standard of Zhongli Industrial Zone.
- 2.It has the development potential in line with the trend of Industry 4.0.
- 3.The land area of about 4,000 pings is scheduled to start construction in 2019.
- 4. The activation of land assets will inject bright spots into EPS.