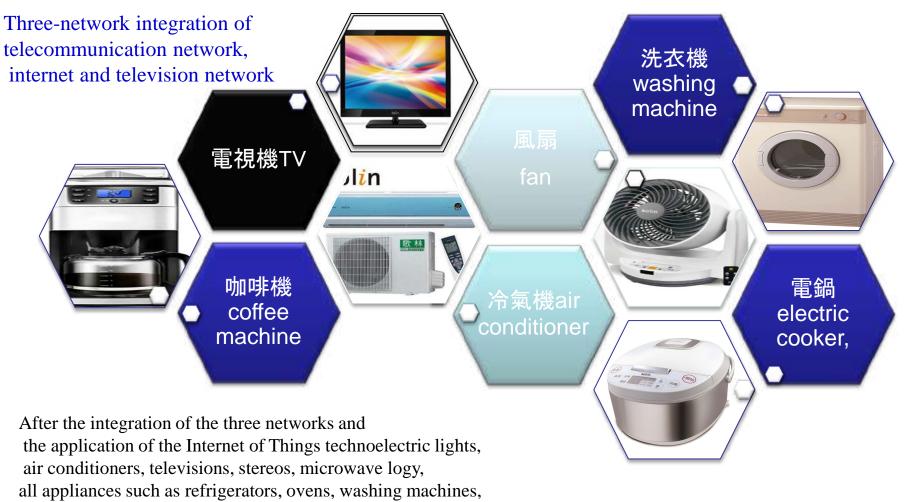

#### The future prospect of ACTION Group's smart home appliances

The standard agreement is adopted to adopt the same standard agreement, which can realize the diversification of the interconnection products between Kolin products and different brand products, and at the same time enhance the user experience of the entire home appliance system of Kolin.

# The future prospect of ACTION Group's smart home appliances-Representative products

Satisfaction from Action .

# The future prospect of ACTION Group's smart home appliances-Representative products

Intelligent voice control coffee machine

- One button full automatic
- Cloud System Service
- voice control
- Mobile APP remote control
- Automatic grinding, 8-speed grinding, adjustable coffee tree
- Make an appointment in advance and keep warm for 40 minutes.
- 8 kinds of grinding rent selection, adjustable taste
- Conical filter, durable and easy to clean