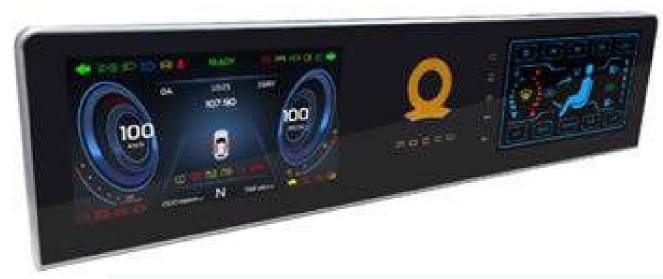

#### Vehicle central control instrument.

- -Based on the car standard NXP4330Q platform design, 4 core 1+16G memory, Android 7.0 version system, the product includes smart audio host, display screen, control button<sub>e'</sub>
- -Using double 7-inch high-definition display screen, distinguishing 1024\*600.
- -Support USB2.0 and above, realize audio/video/picture playback and mobile phone charging, support Android and Apple charging (charging current 2A)+
- Support Bluetooth 2.1 or above, realize hands-free phone / phone number display / address book synchronization / private mode and Bluetooth music playback.
- -Support GPS navigation map function.
- -Interacting with smart robots.
- -Support WiFi function₽
- -Support mobile phone interconnection function
- Support reversing image / parking sensor.
- -Internet radio