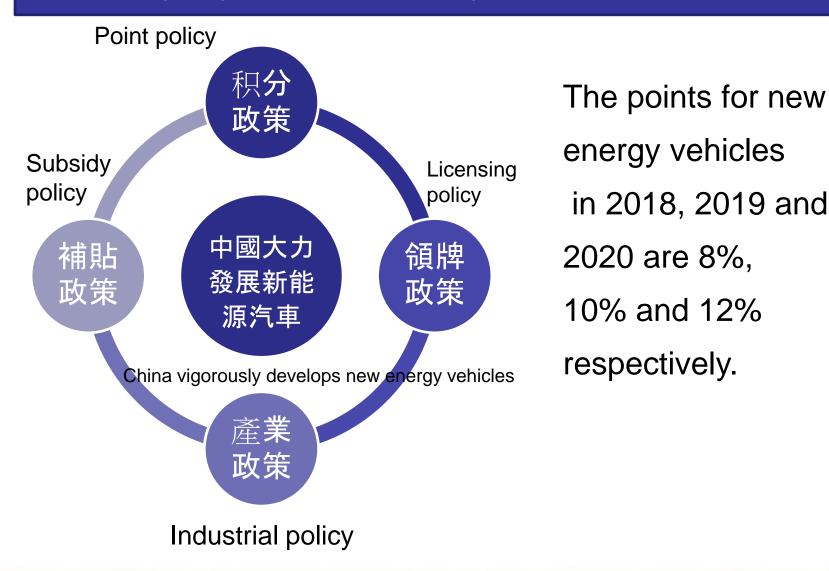

# New energy vehicle sales

- 2018 China's new energy vehicle sales of 1.256 million vehicles
- It is expected to exceed 15 million in 2030

# New energy vehicle ratio

•2019 new energy vehicles accounted for 10%respectively•2020 new energy vehicles accounted for 12%respectively

Electric vehicle battery

- China's production has exceeded that of South Korea and Japan since 2016
- Flip the impression of electric car battery made in Japan