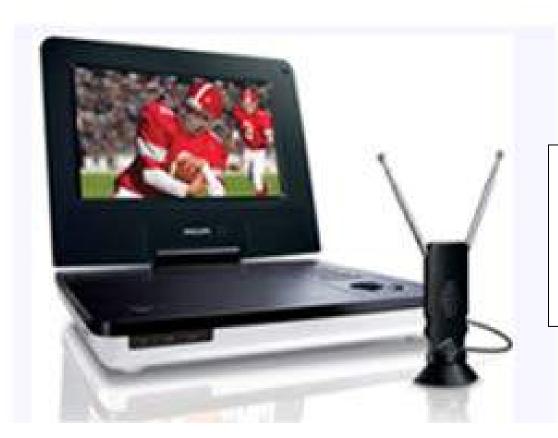

#### TV DVD

•7" 16:9 Digital LCD panel
•9V DC IN Battery 4 hrs
•Support -CD , VCD , DVD
•Support JPEG , Progressive JPEG MP4
•2.0 USB port front
•AV OUT AUX
•Digital TV

Satisfaction from Action.