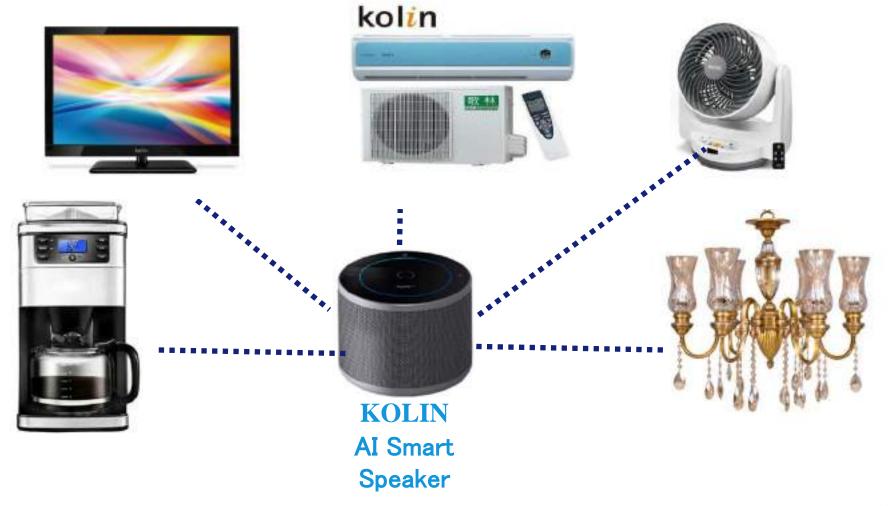

AAS+ATZ can build innovative models and profitable models in the smart home and smart office industries.

The launch of AI smart speakers and smart coffee machines in the future will operate through the cloud and build big data on the user side.

# The future prospect of ACTION Group's smart home appliances-Representative products

Intelligent voice control coffee machine

- One button full automatic
- Cloud System Service
- voice control
- Mobile APP remote control
- Automatic grinding, 8-speed grinding, adjustable coffee tree
- Make an appointment in advance and keep warm for 40 minutes.
- 8 kinds of grinding rent selection, adjustable taste
- Conical filter, durable and easy to clean