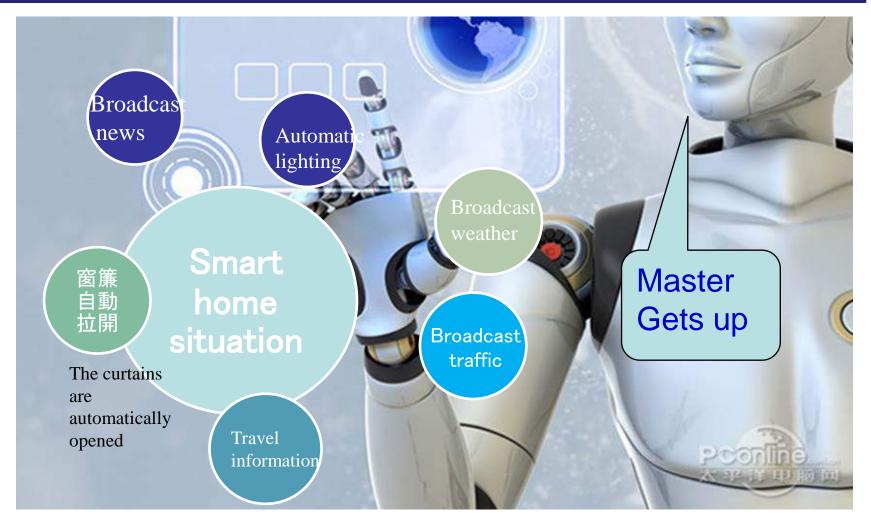

# Smart home situation

# Smart home appliance era

etc. will enter the intelligent age.

29

Satisfaction from Action.

### Already catching up

Satisfaction from Action.

Satisfaction from Action .

In the next few years, home appliances will fully enter the intelligent era.

Intelligent home appliances that make human life more convenient and comfortable are undoubtedly the trend of the times.