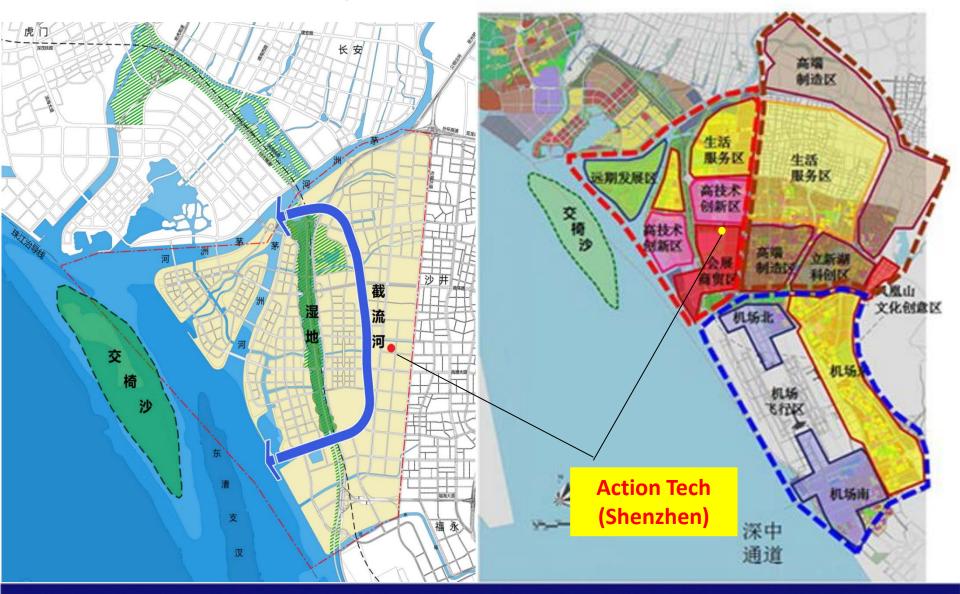

## Asset revitalization in Action Asia (Shenzhen) & collaboration CONFIDENTIAL with GOME Holdings Group

- Our subsidiary, Action Asia (Shenzhen) has purchased the Dede (德的) Industrial Park in 2009. De-Di spans 35,000 sq. m. and is in the Airport Metropolitan area, a key development region in Shenzhen, and is a convenient 10-min walking distance to the Shenzhen Convention & Exhibition Center (projected to the the largest in the world).
- Action Asia (Shenzhen) has already announced on Aug. 29 that 60% of our reinvestment in Dede Tech. in Shenzhen will be sold to Shenzhen Qianhai Chinese Asset Management Co., Ltd. (a GOME subsidiary) for RMB 200 million. A joint-venture in business development agreement has also been signed, in which 25% of profit from establishing the Dede Industrial Park (after tax) will be shared.

## In close proximity – Airport Metropolitan

Asia Tech (Shenzhen) is located right here

The airport metropolitan is one of the 13 key development projects in Shenzhen. The airport will serve as a hub for 8 functional areas, in which a world-class airport metro economic zone and a unique West Shenzhen Metropolis will be established.

#### Location of Action Tech (Shenzhen) in the Airport Metropolitan region