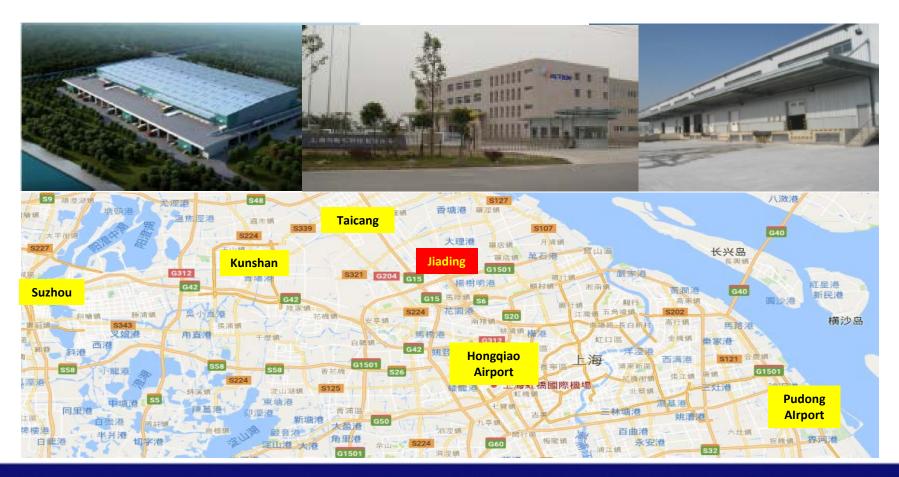

## Warehousing & Logistics – Shanghai Action Tech.

■ Located in Jiading, Shanghai, a satellite town to the international city of Shanghai. Situated in between the provinces of Jiangzhe, it is the ideal location to develop warehousing services.

## Warehousing & Logistics – Shanghai Action Tech.

In 2011, we started to invest in the establishment of warehouses to take opportunities of logistics and rental services. Our eco-friendly warehousing park has completed three periods of construction, and approx. 85 thousand square meters out of our 86,341 square meter building can be rented.