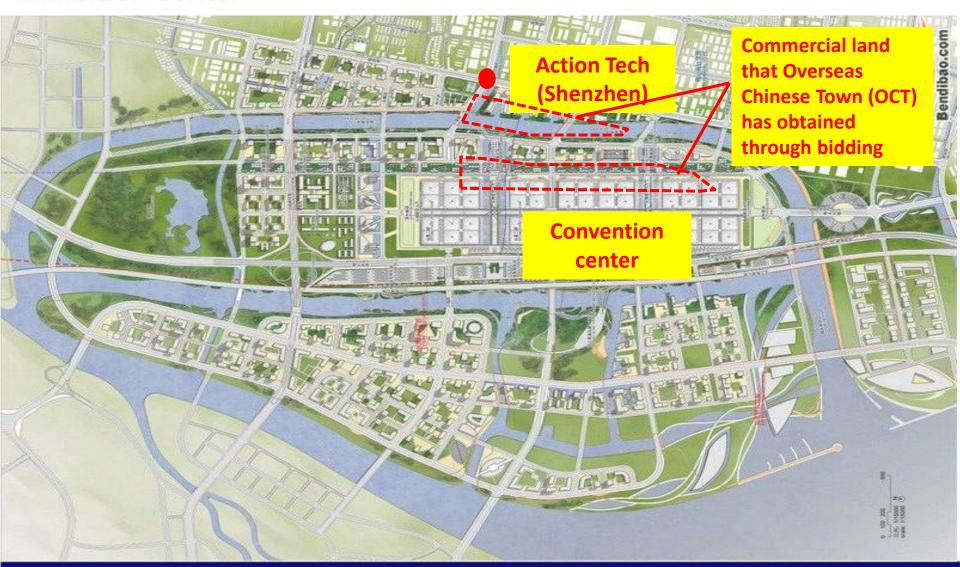

## Asset revitalization in Action Asia (Shenzhen) & collaboration CONFIDENTIAL with GOME Holdings Group

- Our subsidiary, Action Asia (Shenzhen) has purchased the Dede (德的) Industrial Park in 2009. De-Di spans 35,000 sq. m. and is in the Airport Metropolitan area, a key development region in Shenzhen, and is a convenient 10-min walking distance to the Shenzhen Convention & Exhibition Center (projected to the the largest in the world).
- Action Asia (Shenzhen) has already announced on Aug. 29 that 60% of our reinvestment in Dede Tech. in Shenzhen will be sold to Shenzhen Qianhai Chinese Asset Management Co., Ltd. (a GOME subsidiary) for RMB 200 million. A joint-venture in business development agreement has also been signed, in which 25% of profit from establishing the Dede Industrial Park (after tax) will be shared.

#### Location of Action Tech (Shenzhen) in the Airport Metropolitan region

#### 10-min Walking Distance from the Shenzhen Convention & **Exhibition Center**