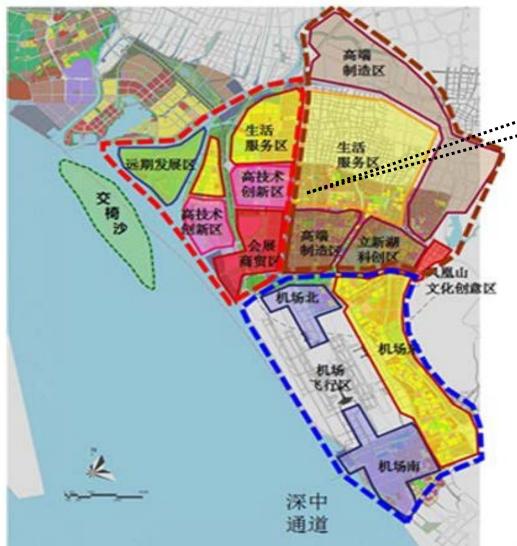

## In close proximity – Airport Metropolitan

Asia Tech (Shenzhen) is located right here

The airport metropolitan is one of the 13 key development projects in Shenzhen. The airport will serve as a hub for 8 functional areas, in which a world-class airport metro economic zone and a unique West Shenzhen Metropolis will be established.

#### Location of Action Tech (Shenzhen) in the Airport Metropolitan region