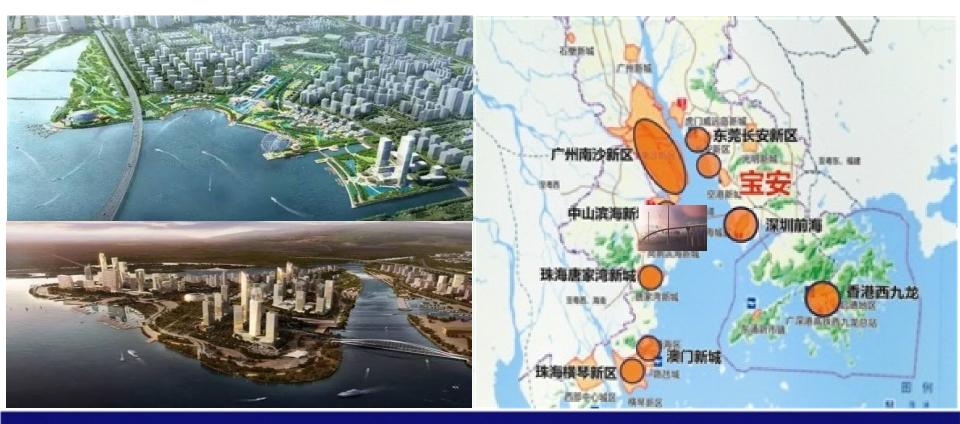

## In close proximity – Airport Metropolitan

Asia Tech (Shenzhen) is located right here

The airport metropolitan is one of the 13 key development projects in Shenzhen. The airport will serve as a hub for 8 functional areas, in which a world-class airport metro economic zone and a unique West Shenzhen Metropolis will be established.

### Long-term Objective: Baoan Metropolitan will Establish a "Chinese Manhattan"

- An overseas highway that connects Shenzhen and Zhongshan (will be completed in 5 yrs) will be constructed at Baoan. The highway will be 24km in length, and after its completion, traveling from Shenzhen to Zhongshan will only take 30 min.
- There is also a super-skyscraper office building (international finance center and HQ economic building) being constructed at Baoan. Its land is 120 thousand sq. m. in size and houses a 100 thousand sq. m. building that is 230 m. in height. Construction is set to be completed by 2018.