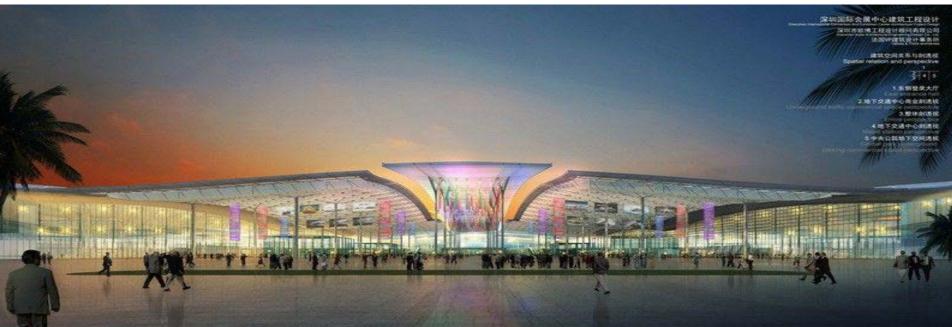

### The world's most beautiful airport – Shenzhen **Baoan International Airport**

## Baoan will establish the world's largest international convention center.

- The total area of Shenzhen Convention & Exhibition Center consists of 850 thousand sq. m. and the indoors exhibition hall is 500 thousand sq. m. It will become the world's largest convention center, and the new momentum for growth in the Pearl River Delta Economic Zone. Period 1 consists of 300 thousand sq. m. and has already begun in September 2016, and will be ready by 2018.
- The new convention center is only 3km from the T4 hub and 7km from T3 terminal. It is close to as well as connected with many highways, incuding Yanjiang and Guangshen. In the future, subway lines 13 and 20 and bus routes will also be directly connected to the center, providing seamless transit for all.