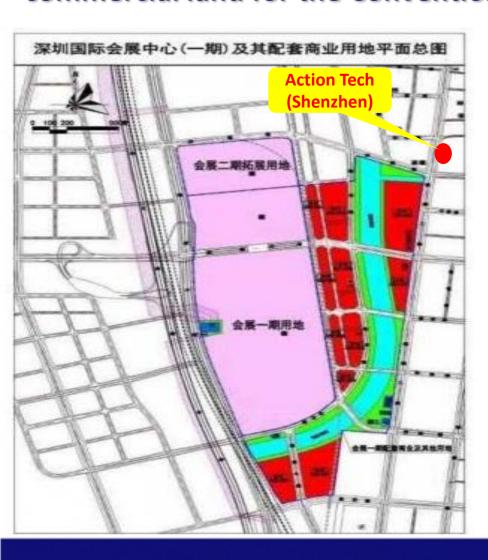

## Asset revitalization in Action Asia (Shenzhen) & collaboration CONFIDENTIAL with GOME Holdings Group

- Our subsidiary, Action Asia (Shenzhen) has purchased the Dede (德的) Industrial Park in 2009. De-Di spans 35,000 sq. m. and is in the Airport Metropolitan area, a key development region in Shenzhen, and is a convenient 10-min walking distance to the Shenzhen Convention & Exhibition Center (projected to the the largest in the world).
- Action Asia (Shenzhen) has already announced on Aug. 29 that 60% of our reinvestment in Dede Tech. in Shenzhen will be sold to Shenzhen Qianhai Chinese Asset Management Co., Ltd. (a GOME subsidiary) for RMB 200 million. A joint-venture in business development agreement has also been signed, in which 25% of profit from establishing the Dede Industrial Park (after tax) will be shared.

#### Location of Action Tech (Shenzhen) in the Airport Metropolitan region

#### 10-min Walking Distance from the Shenzhen Convention & **Exhibition Center**