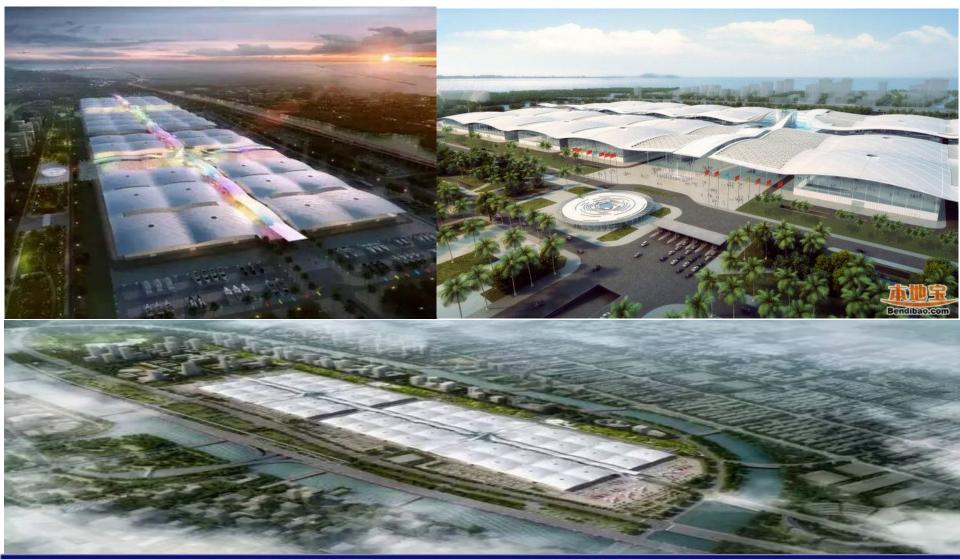

### Baoan will establish the world's largest international convention center.

## Baoan will establish the world's largest international convention center.

- The total area of Shenzhen Convention & Exhibition Center consists of 850 thousand sq. m. and the indoors exhibition hall is 500 thousand sq. m. It will become the world's largest convention center, and the new momentum for growth in the Pearl River Delta Economic Zone. Period 1 consists of 300 thousand sq. m. and has already begun in September 2016, and will be ready by 2018.
- The new convention center is only 3km from the T4 hub and 7km from T3 terminal. It is close to as well as connected with many highways, incuding Yanjiang and Guangshen. In the future, subway lines 13 and 20 and bus routes will also be directly connected to the center, providing seamless transit for all.