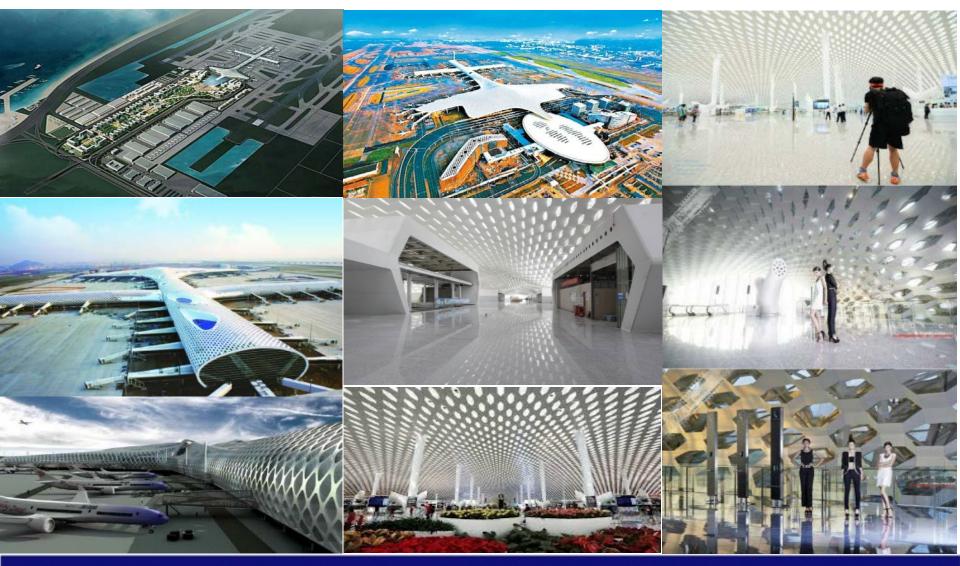

### The world's most beautiful airport – Shenzhen **Baoan International Airport**

## In close proximity – Airport Metropolitan

Asia Tech (Shenzhen) is located right here

The airport metropolitan is one of the 13 key development projects in Shenzhen. The airport will serve as a hub for 8 functional areas, in which a world-class airport metro economic zone and a unique West Shenzhen Metropolis will be established.

### Baoan will establish the world's largest international convention center.

## Baoan will establish the world's largest international convention center.

- The total area of Shenzhen Convention & Exhibition Center consists of 850 thousand sq. m. and the indoors exhibition hall is 500 thousand sq. m. It will become the world's largest convention center, and the new momentum for growth in the Pearl River Delta Economic Zone. Period 1 consists of 300 thousand sq. m. and has already begun in September 2016, and will be ready by 2018.
- The new convention center is only 3km from the T4 hub and 7km from T3 terminal. It is close to as well as connected with many highways, incuding Yanjiang and Guangshen. In the future, subway lines 13 and 20 and bus routes will also be directly connected to the center, providing seamless transit for all.